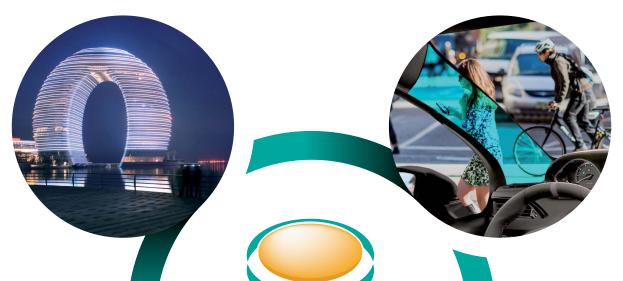

### Flexible screen in vehicles A pillar for increased visibility

Elimination of the A pillar blind spot for car drivers, resulting in an increase of road safety, specially for pedestrians and bikers.